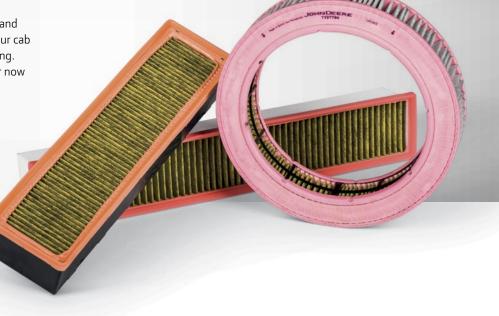

# ITCHY NOSE, WATERY EYES?

CARBON FILTER PLUS CAB AIR FILTER

NOTHING RUNS LIKE A DEERE

Get rid of more than 95% of pollutants and allergens that contaminate the air in your cab when you're mowing, threshing, or baling. Get your Carbon Filter Plus cab air filter now for enhanced filter performance.

## THREE LAYERS TO CATCH THEM ALL

#### **PARTICLE FILTER LAYER**

High-performance filter media blocks nearly 100% of coarse particles such as dust, dirt and pollen and protects against harmful PM2.5 pollutants

#### **ACTIVATED CARBON LAYER**

Removes unpleasant odors and neutralizes harmful gases, including VOCs, sulfur dioxide and nitrogen oxides

### **BIOFUNCTIONAL LAYER**

The polyphenol in the yellow coating traps allergens and reduces the growth of bacteria and mold on the filter media

| PART NUMBER             | TY27778                 | TY27779                      | TY27780                      | TY27781                      | TY27782                 | TY27783                 | TY27784                      |
|-------------------------|-------------------------|------------------------------|------------------------------|------------------------------|-------------------------|-------------------------|------------------------------|
| APPLICATION             | FRESH AIR<br>CAB FILTER | RECIRCULATION CAB AIR FILTER | RECIRCULATION CAB AIR FILTER | RECIRCULATION CAB AIR FILTER | FRESH AIR<br>CAB FILTER | FRESH AIR<br>CAB FILTER | RECIRCULATION CAB AIR FILTER |
| 5000 Series             |                         |                              |                              |                              | •                       |                         |                              |
| 5E/5M/5R Series         |                         |                              |                              |                              | •                       |                         |                              |
| 6000 Series             |                         | -                            |                              |                              |                         |                         |                              |
| 6MC/RC Series           |                         |                              |                              |                              |                         |                         |                              |
| 6M Series               |                         | •                            |                              |                              |                         |                         |                              |
| 6R Series               | -                       | -                            |                              |                              |                         |                         |                              |
| 7000 Series             |                         |                              | -                            |                              |                         |                         |                              |
| 7030 Pre                |                         |                              |                              |                              |                         |                         |                              |
| 7R                      |                         |                              |                              |                              |                         | -                       | •                            |
| 8000 Series             |                         |                              | -                            |                              |                         |                         |                              |
| 8R                      |                         |                              |                              |                              |                         | -                       | •                            |
| 9000 Series             |                         |                              | •                            |                              |                         |                         |                              |
| 9R                      |                         |                              |                              |                              |                         | -                       |                              |
| W-/T-/S-Series combines |                         |                              |                              |                              |                         | -                       |                              |
| 8000/9000 Series SPFH   |                         |                              |                              |                              |                         | -                       |                              |